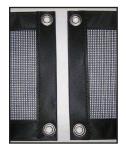

## **SNAP INSTALLATION INSTRUCTIONS**

- Screens should be ordered with matching grommets on hook up sides.
- Line up the screen sides to match up grommets.
- Insert grommet snap through the top screen and press firmly into the bottom screen.
- Complete connection by inserting snaps on remaining inside vinyl edge grommets.