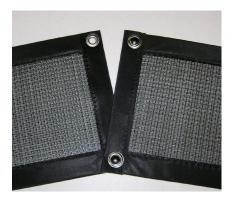

## **SNAP INSTALLATION INSTRUCTIONS**

- Screens should be ordered with matching grommets on hook up sides.
- Line up the screen sides to match up grommets.
- Insert grommet snap through the top screen and press firmly into the bottom screen.
- Complete connection by inserting snaps on remaining inside vinyl edge grommets.