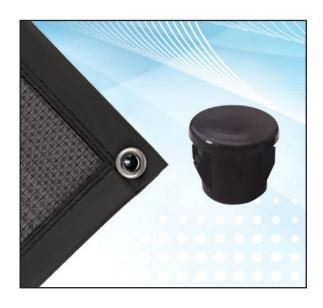

## Grommet Snap Connector for PreVent® Equipment Protection Filters

MODEL

MODEL # GROMMETSNAP

## **FEATURES**

Extra large air intake applications utilize two or more PreVent screens for full intake coverage. Black plastic snaps (fits standard 3/8" grommet) are available to combine or overlap the inside vinyl edge of our Model U or Model BHA filters for a smooth and secure installation.