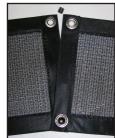

## **SNAP INSTALLATION INSTRUCTIONS**

- Screens should be ordered with matching grommets on hook up sides.
- Line up the screen sides to match up grommets.
- Insert grommet snap through the top screen and press firmly into the bottom screen.
- Complete connection by inserting snaps on remaining inside vinyl edge grommets.