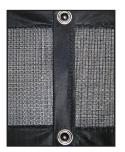

## Grommet Snap Connector for PreVent® Equipment Protection Filters

MODEL

MODEL # GROMMETSNAP

## **FEATURES**

Extra large air intake applications utilize two or more PreVent screens for full intake coverage. Black plastic snaps (fits standard 3/8" grommet) are available to combine or overlap the inside vinyl edge of our Model U or Model BHA filters for a smooth and secure installation.

## **SNAP INSTALLATION INSTRUCTIONS**

- Screens should be ordered with matching grommets on hook up sides.
- Line up the screen sides to match up grommets.
- Insert grommet snap through the top screen and press firmly into the bottom screen.
- Complete connection by inserting snaps on remaining inside vinyl edge grommets.